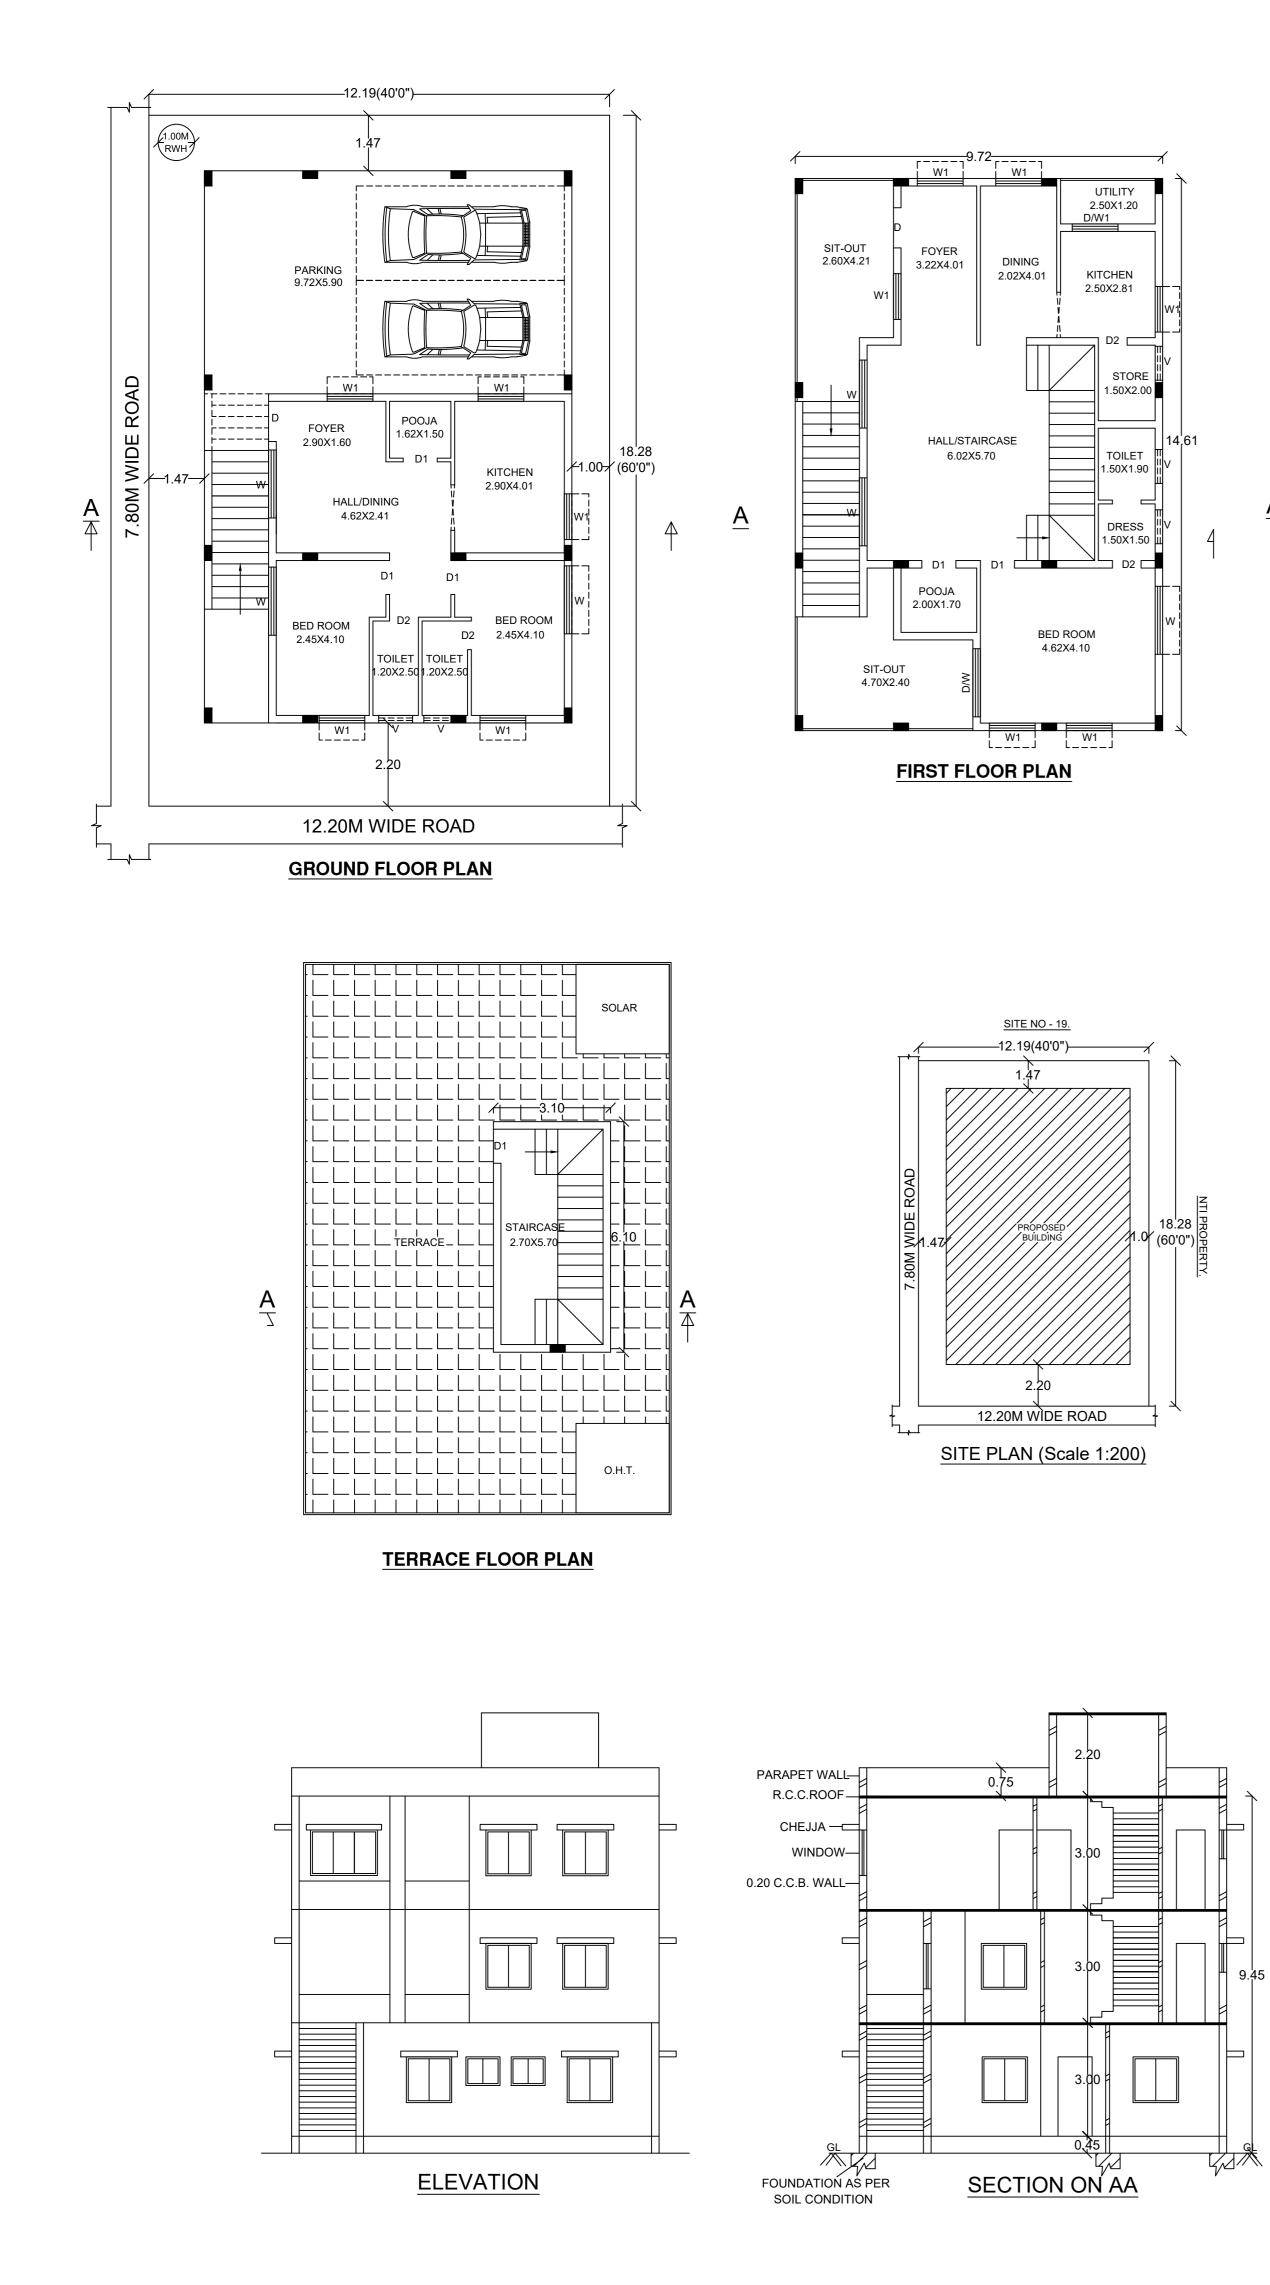

Block USE/SUBUSE Details Block Name Block Land Use Block Structure Block SubUse Block Use Category Plotted Resi A (RESI) Bldg upto 11.5 mt. Ht. Residential R development

Block :A (RESI)

| Floor Name                          | Total Built Up | Deductions (A | rea in Sq.mt.) | Proposed FAR<br>Area (Sq.mt.) | Total FAR Area | Tnmt (No.) |  |
|-------------------------------------|----------------|---------------|----------------|-------------------------------|----------------|------------|--|
|                                     | Area (Sq.mt.)  | StairCase     | Parking        | Resi.                         | (Sq.mt.)       |            |  |
| Terrace Floor                       | 18.91          | 18.91         | 0.00           | 0.00                          | 0.00           | 00         |  |
| Second Floor                        | 142.01         | 8.28          | 0.00           | 133.73                        | 133.73         | 00         |  |
| First Floor                         | 142.01         | 28.99         | 0.00           | 113.02                        | 113.02         | 01         |  |
| Ground Floor                        | 142.02         | 13.07         | 57.35          | 71.60                         | 71.60          | 01         |  |
| Total:                              | 444.95         | 69.25         | 57.35          | 318.35                        | 318.35         | 02         |  |
| Total Number of<br>Same Blocks<br>: | 1              |               |                |                               |                |            |  |
| Total:                              | 444.95         | 69.25         | 57.35          | 318.35                        | 318.35         | 02         |  |

## UnitBUA Table for Block :A (RESI)

| FLOOR                | Name    | UnitBUA Type | UnitBUA Area | Carpet Area | No. of Rooms | No. of Tenement |
|----------------------|---------|--------------|--------------|-------------|--------------|-----------------|
| GROUND<br>FLOOR PLAN | SPLIT 1 | FLAT         | 69.85        | 63.32       | 7            | 1               |
| FIRST FLOOR<br>PLAN  | SPLIT 2 | FLAT         | 260.51       | 241.71      | 6            | 1               |
| SECOND<br>FLOOR PLAN | SPLIT 2 | FLAT         | 0.00         | 0.00        | 6            | 0               |
| Total:               | -       | -            | 330.36       | 305.03      | 19           | 2               |