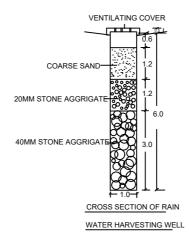

times having a minimum total capacity mentioned in the Bye-law 32(a). 23. The building shall be designed and constructed adopting the norms prescribed in National Building Code and in the "Criteria for earthquake resistant design of structures" bearing No. IS 1893-2002 published by the Bureau of Indian Standards making the building resistant to earthquake. 24. The applicant should provide solar water heaters as per table 17 of Bye-law No. 29 for the building.