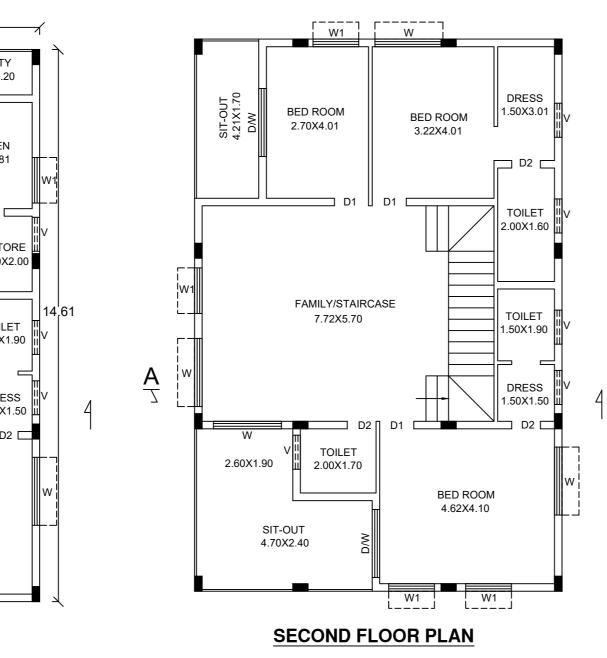

Block USE/SUBUSE Details Block Name Block Land Use Block Structure Block SubUse Block Use Category Plotted Resi A (RESI) Bldg upto 11.5 mt. Ht. Residential R development

Block :A (RESI)

| Floor Name                          | Total Built Up | Deductions (A | rea in Sq.mt.) | Proposed FAR<br>Area (Sq.mt.) | Total FAR Area | Tnmt (No.) |  |
|-------------------------------------|----------------|---------------|----------------|-------------------------------|----------------|------------|--|
|                                     | Area (Sq.mt.)  | StairCase     | Parking        | Resi.                         | (Sq.mt.)       |            |  |
| Terrace Floor                       | 18.91          | 18.91         | 0.00           | 0.00                          | 0.00           | 00         |  |
| Second Floor                        | 142.01         | 8.28          | 0.00           | 133.73                        | 133.73         | 00         |  |
| First Floor                         | 142.01         | 28.99         | 0.00           | 113.02                        | 113.02         | 01         |  |
| Ground Floor                        | 142.02         | 13.07         | 57.35          | 71.60                         | 71.60          | 01         |  |
| Total:                              | 444.95         | 69.25         | 57.35          | 318.35                        | 318.35         | 02         |  |
| Total Number of<br>Same Blocks<br>: | 1              |               |                |                               |                |            |  |
| Total:                              | 444.95         | 69.25         | 57.35          | 318.35                        | 318.35         | 02         |  |

## UnitBUA Table for Block :A (RESI)

| FLOOR                | Name    | UnitBUA Type | UnitBUA Area | Carpet Area | No. of Rooms | No. of Tenement |
|----------------------|---------|--------------|--------------|-------------|--------------|-----------------|
| GROUND<br>FLOOR PLAN | SPLIT 1 | FLAT         | 69.85        | 63.32       | 7            | 1               |
| FIRST FLOOR<br>PLAN  | SPLIT 2 | FLAT         | 260.51       | 241.71      | 6            | 1               |
| SECOND<br>FLOOR PLAN | SPLIT 2 | FLAT         | 0.00         | 0.00        | 6            | 0               |
| Total:               | -       | -            | 330.36       | 305.03      | 19           | 2               |